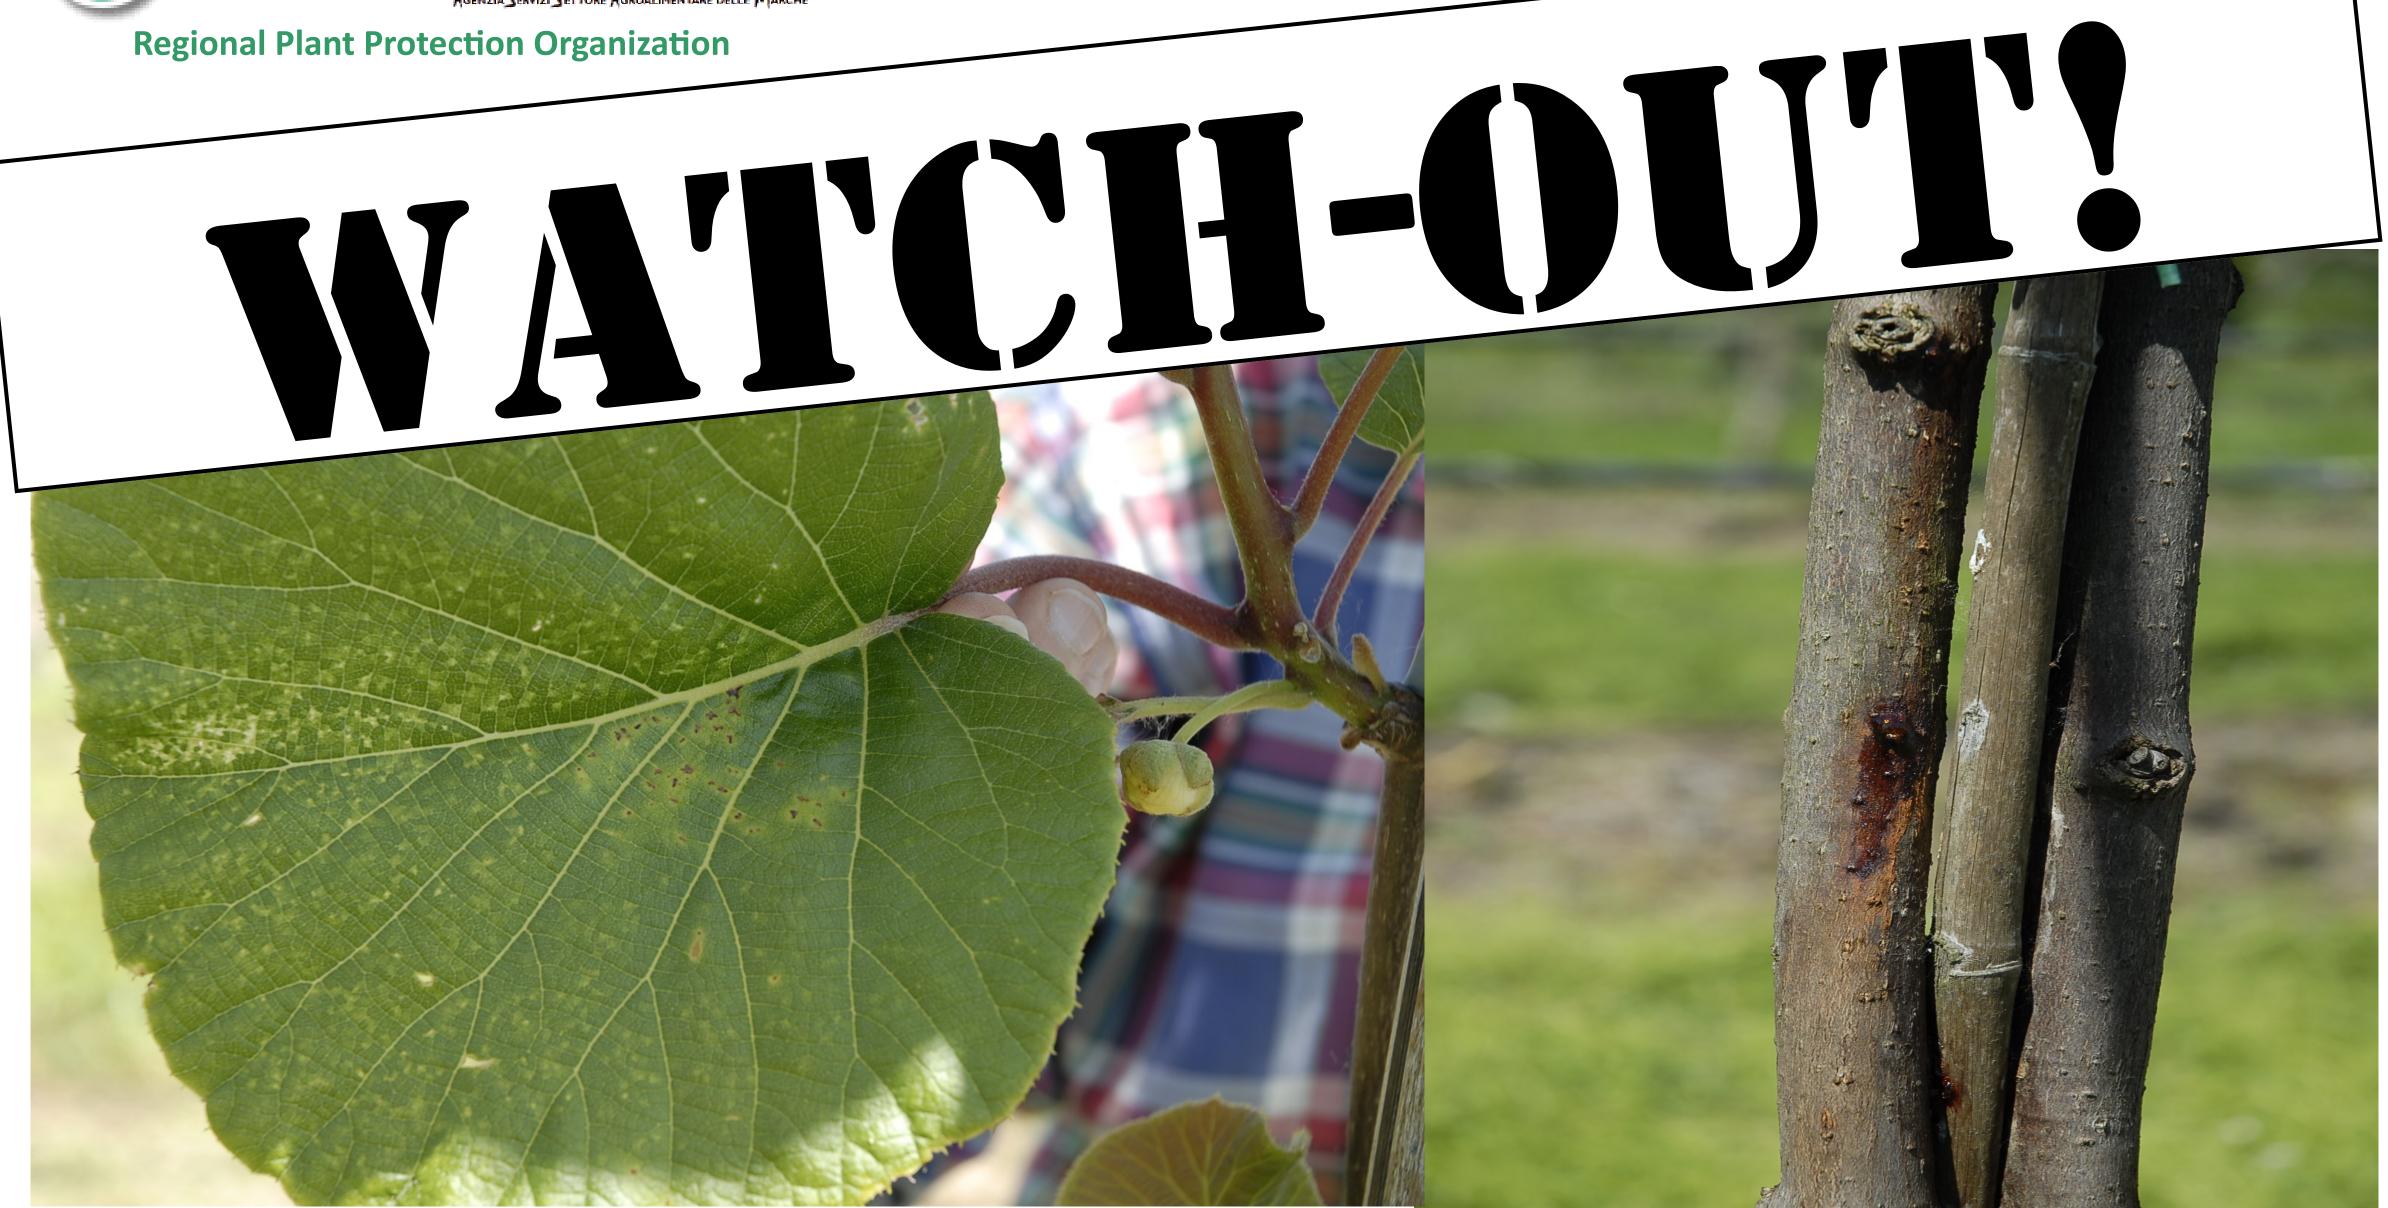

### **Symptoms and damages**

The bacterium causes cankers (cracked bark and under

bark) on the trunk, on branches and on new shoots producing whitish exudates later turning reddish; rain, wind, insects, animals and the humankind are the main pathways of the **bacterial cells** inside the exudates.

On leaves the PSA creates brown angular spots at first chlorotic and then necrotic surrounded by a yellow halo. Flowers and blossoms turn brown and then tend to fall, whereas fruits are symptomless. The bacterium is a vascular pathogenous able to kill the plant.